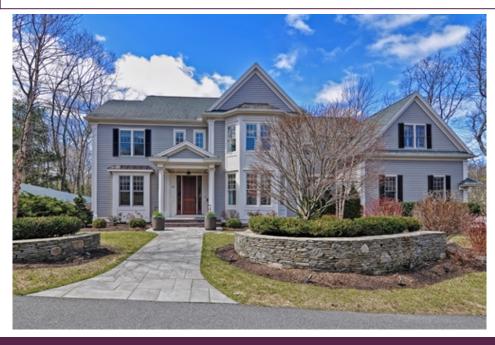

## 45 Westgate Road, Wellesley, MA 02481

- » Beds: 5 | Baths: 4 Full, 1 Half
- » MLS #: 72315021
- » Single Family
- » More Info: 45Westgate.IsForSale.com

Kathy Kelley (781) 710-1035 (Direct) (781) 237-8787 (Office) kathy@BHHSbaystatehomes.com http://wellesleyfinehomes.com

## Remarks

Showhouse perfection is the only way to describe this better-than-new home in Wellesley's popular Westgate neighborhood. Elegant yet welcoming entry foyer and quality millwork: signatures of this well known builder. Fully equipped cook's kitchen with two sinks, two Wolf ovens, 6-burner gas range, two dishwashers and butler's pantry with wine fridge. Five second floor bedrooms and additional hard-to-find option for first floor bedroom with private full bath. Sumptuous master with seating area and gas fireplace. Luxurious master bath with soaking tub and radiant floor heat. Spacious deck with retractable awning overlooks the large and private back yard. Walk out lower level with media room and gym space. The three-car garage is Tesla/electric car ready. Everything you have dreamed of and just a short walk to popular Bates School.