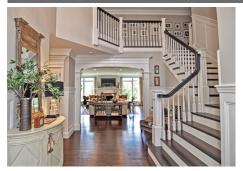

## Remarks

Showhouse perfection is the only way to describe this better-than-new home in Wellesley's popular Westgate neighborhood. Elegant yet welcoming entry foyer and quality millwork: signatures of this well known builder. Fully equipped cook's kitchen with two sinks, two Wolf ovens, 6-burner gas range, two dishwashers and butler's pantry with wine fridge. Five second floor bedrooms and additional hard-to-find option for first floor bedroom with private full bath. Sumptuous master with seating area and gas fireplace. Luxurious master bath with soaking tub and radiant floor heat. Spacious deck with retractable awning overlooks the large and private back yard. Walk out lower level with media room and gym space. The three-car garage is Tesla/electric car ready. Everything you have dreamed of and just a short walk to popular Bates School.